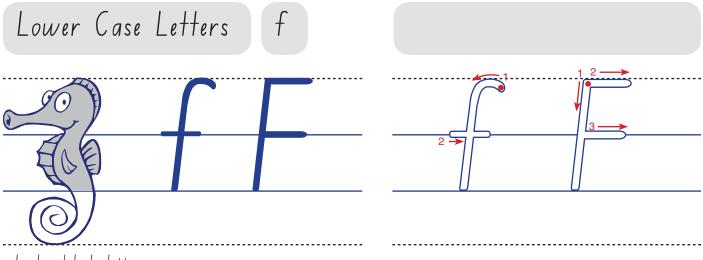

| r Case      | Letters | d |   |   |   |
|------------|-------------|---------|---|---|---|---|
|            |             | dl      |   |   |   |   |
| a head and | body letter |         |   |   |   |   |
|            | d           | d       | 0 | 0 | d | d |
|            |             |         |   |   |   |   |
|            |             |         |   |   |   |   |
|            |             |         |   |   |   |   |
|            |             |         |   |   |   |   |

| © Blake Education — Targeting Handwriting Interaction | ively — NSW |
|-------------------------------------------------------|-------------|
|-------------------------------------------------------|-------------|

 $(\mathcal{O})$ 



| $\sim$ |    |  |
|--------|----|--|
| Í      | ED |  |
| (      | Ì  |  |



a head and body letter





| Ę          |   |
|------------|---|
| $\bigcirc$ | ) |

| $\mathcal{L}$ |
|---------------|
| ELE           |
|               |

| I TO THE |  |
|----------|--|
|          |  |
| ELP      |  |
|          |  |



| Ę |  |
|---|--|
|   |  |

| <i>SO</i> )  |
|--------------|
|              |
| ELD          |
| $\bigcirc /$ |

|   | ) |      |      | <br> |      | <br> |
|---|---|------|------|------|------|------|
| Ê | Ó |      |      |      |      |      |
|   | 5 | <br> | <br> | <br> | <br> |      |
| U | / | <br> | <br> | <br> | <br> | <br> |





| © Blake Education – | - Targeting Handwriting | Interactively - NSW |  |
|---------------------|-------------------------|---------------------|--|







| Ę |  |  |
|---|--|--|
| 0 |  |  |

| $\mathcal{I}$ |