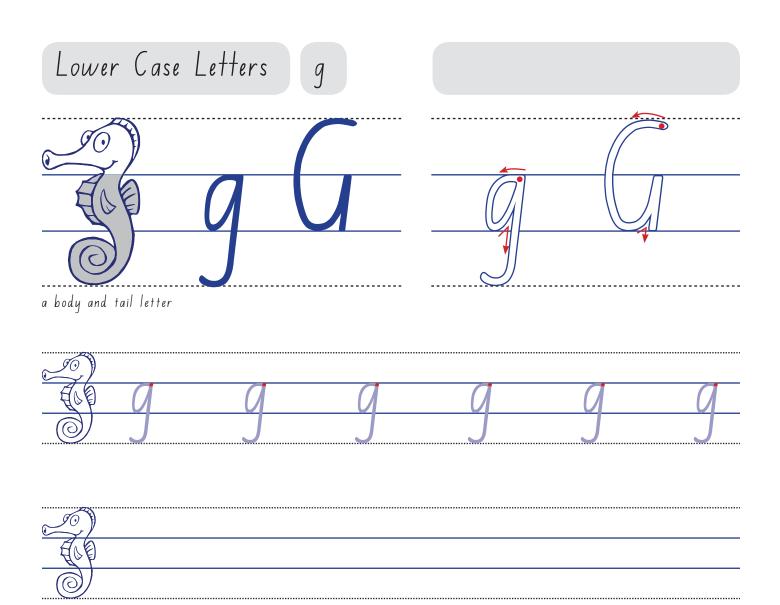

| 0 | 0 | d | d |
|            |             |         |   |   |   |   |
|            |             |         |   |   |   |   |
|            |             |         |   |   |   |   |
|            |             |         |   |   |   |   |

| © Blake Education — Targeting Handwriting Interaction | ively — NSW |
|-------------------------------------------------------|-------------|
|-------------------------------------------------------|-------------|

 $(\mathcal{O})$ 



| $\sim$ |    |  |
|--------|----|--|
| Í      | ED |  |
| (      | Ì  |  |



a head and body letter





| Ę          |   |
|------------|---|
| $\bigcirc$ | ) |

| $\mathcal{L}$ |
|---------------|
| ELE           |
|               |

| I TO THE |  |
|----------|--|
|          |  |
| ELP      |  |
|          |  |



| Ę |  |
|---|--|
|   |  |

| <i>SO</i> )  |
|--------------|
|              |
| ELD          |
| $\bigcirc /$ |

|   | ) |      |      | <br> |      | <br> |
|---|---|------|------|------|------|------|
| Ê | Ó |      |      |      |      |      |
|   | 5 | <br> | <br> | <br> | <br> |      |
| U | / | <br> | <br> | <br> | <br> | <br> |





| © Blake Education – | - Targeting Handwriting | Interactively - NSW |  |
|---------------------|-------------------------|---------------------|--|







| Ę |  |  |
|---|--|--|
| 0 |  |  |

| $\mathcal{I}$ |
|---------------|
| ELD.          |
|               |



| ECD        |  |
|------------|--|
| $\bigcirc$ |  |



|   | ) |  |  |  |  |
|---|---|--|--|--|--|
| Ę | ) |  |  |  |  |
|   |   |  |  |  |  |









| ECD        |  |
|------------