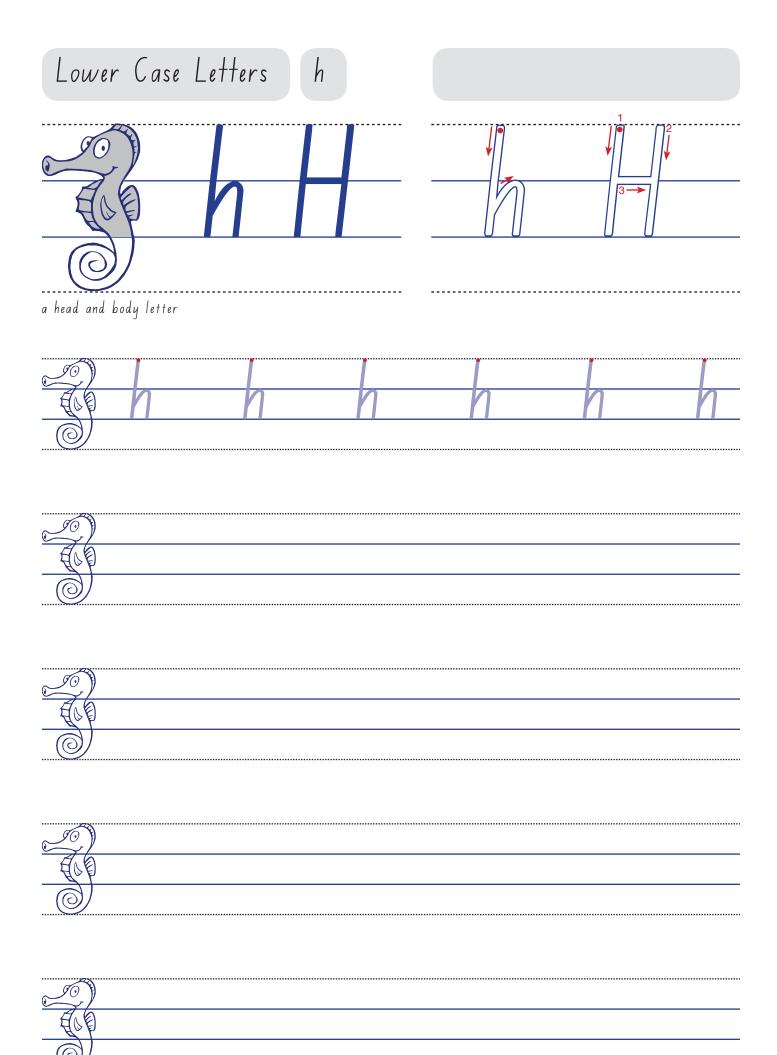

| Lowe       | r Case      | Letters | d |   |   |   |
|------------|-------------|---------|---|---|---|---|
|            |             | dl      |   |   |   |   |
| a head and | body letter |         |   |   |   |   |
|            | d           | d       | 0 | 0 | d | d |
|            |             |         |   |   |   |   |
|            |             |         |   |   |   |   |
|            |             |         |   |   |   |   |
|            |             |         |   |   |   |   |