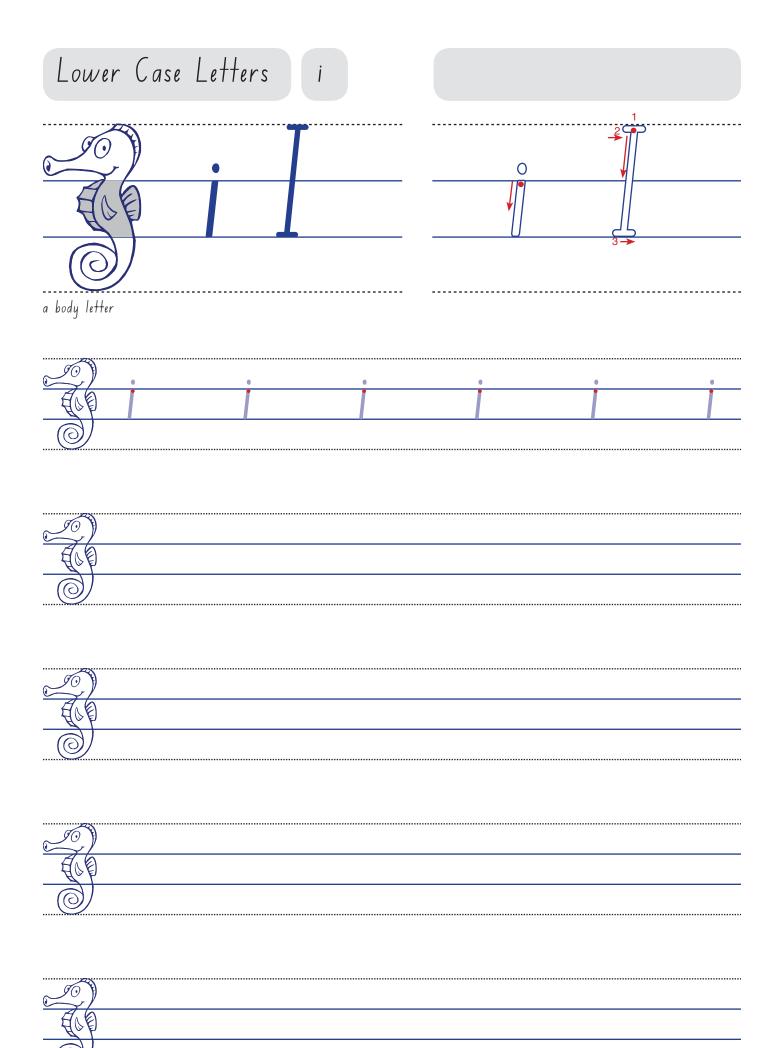

 $(\mathcal{O})$ 

| $\sim$ |    |  |
|--------|----|--|
| Í      | ED |  |
| (      | Ì  |  |

a head and body letter

| Ę          |   |
|------------|---|
| $\bigcirc$ | ) |

| $\mathcal{L}$ |
|---------------|
| ELE           |
|               |