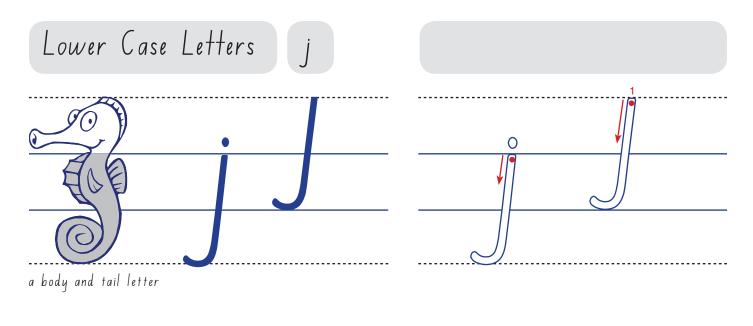

| I TO THE |  |
|----------|--|
|          |  |
| ELP      |  |
|          |  |

| Ę |  |
|---|--|
|   |  |

| <i>SO</i> )  |
|--------------|
|              |
| ELD          |
| $\bigcirc /$ |

|   | ) |      |      | <br> |      | <br> |
|---|---|------|------|------|------|------|
| Ê | Ó |      |      |      |      |      |
|   | 5 | <br> | <br> | <br> | <br> |      |
| U | / | <br> | <br> | <br> | <br> | <br> |